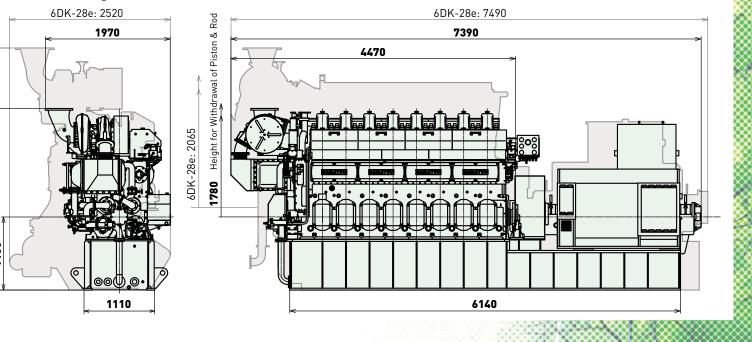

## Dimen

<sup>\*2</sup> The dry weight and external dimensions vary depending on the generator specifications and accessories.

-friendly DE-23 debuts, nd low fuel consumption.

ase in electronic equipment,

#### sional Drawings (Compared with the 6DK-28e)

#### **Main Specifications**

| No. of cylinders         8           Engine speed         min⁻¹         720         750         900           Rated output         kWm         1750         2200           Generator output⁻¹         kWe         1650         2080           Bore         mm         350           Piston speed         m/s         8.4         8.8         10.5           Brake mean effective pressure         MPa         2.51         2.41         2.52           Length         mm         7390           Width         mm         1970           Height         mm         2860    |                               |                   |           |      |      |
|---------------------------------------------------------------------------------------------------------------------------------------------------------------------------------------------------------------------------------------------------------------------------------------------------------------------------------------------------------------------------------------------------------------------------------------------------------------------------------------------------------------------------------------------------------------------------|-------------------------------|-------------------|-----------|------|------|
| Engine speed         min⁻¹         720         750         900           Rated output         kWm         1750         2200           Generator output⁻¹         kWe         1650         2080           Bore         mm         230           Stroke         mm         350           Piston speed         m/s         8.4         8.8         10.5           Brake mean effective pressure         MPa         2.51         2.41         2.52           Length         mm         7390           Width         mm         1970           Height         mm         2860 | Engine Type                   |                   | 8DEL-23   |      |      |
| Rated output         kWm         1750         2200           Generator output*1         kWe         1650         2080           Bore         mm         230           Stroke         mm         350           Piston speed         m/s         8.4         8.8         10.5           Brake mean effective pressure         MPa         2.51         2.41         2.52           Length         mm         7390           Width         mm         1970           Height         mm         2860                                                                          | No. of cylinders              |                   | 8         |      |      |
| Generator output*1         kWe         1650         2080           Bore         mm         230           Stroke         mm         350           Piston speed         m/s         8.4         8.8         10.5           Brake mean effective pressure         MPa         2.51         2.41         2.52           Length         mm         7390           Width         mm         1970           Height         mm         2860                                                                                                                                       | Engine speed                  | min <sup>-1</sup> | 720       | 750  | 900  |
| Stroke                                                                                                                                                                                                                                                                                                                                                                                                                                                                                                                                                                    | Rated output                  | kWm               | 1750 2200 |      | 2200 |
| Stroke         mm         350           Piston speed         m/s         8.4         8.8         10.5           Brake mean effective pressure         MPa         2.51         2.41         2.52           Length         mm         7390           Width         mm         1970           Height         mm         2860                                                                                                                                                                                                                                                | Generator output*1            | kWe               | 1650      |      | 2080 |
| Piston speed         m/s         8.4         8.8         10.5           Brake mean effective pressure         MPa         2.51         2.41         2.52           Length         mm         7390           Width         mm         1970           Height         mm         2860                                                                                                                                                                                                                                                                                        | Bore                          | mm                | 230       |      |      |
| Brake mean effective pressure MPa 2.51 2.41 2.52 Length mm 7390 Width mm 1970 Height mm 2860                                                                                                                                                                                                                                                                                                                                                                                                                                                                              | Stroke                        | mm                | 350       |      |      |
| Length         mm         7390           Width         mm         1970           Height         mm         2860                                                                                                                                                                                                                                                                                                                                                                                                                                                           | Piston speed                  | m/s               | 8.4       | 8.8  | 10.5 |
| Width         mm         1970           Height         mm         2860                                                                                                                                                                                                                                                                                                                                                                                                                                                                                                    | Brake mean effective pressure | MPa               | 2.51      | 2.41 | 2.52 |
| Height mm 2860                                                                                                                                                                                                                                                                                                                                                                                                                                                                                                                                                            | Length                        | mm                | 7390      |      |      |
|                                                                                                                                                                                                                                                                                                                                                                                                                                                                                                                                                                           | Width                         | mm                | 1970      |      |      |
| Dry weight kg 30000                                                                                                                                                                                                                                                                                                                                                                                                                                                                                                                                                       | Height                        | mm                | 2860      |      |      |
|                                                                                                                                                                                                                                                                                                                                                                                                                                                                                                                                                                           | Dry weight                    | kg                | 30000     |      |      |