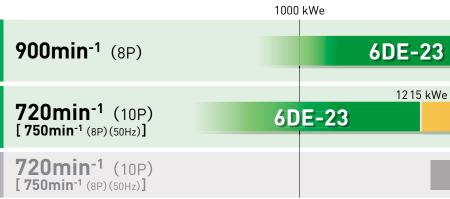

DAIHATSU DIESEL MFG.CO.,LTD.

# **DEL-23**

# A long-stroke version of the eco saving space with greater power a

With the installation of environmental devices and the incre onboard power consumption has been rising in recent years. In response to this trend, we have incorporated a long-stroke for marine use, an engine which has already received wide ac The superb environmental performance remains the same, while achieving space-saving and greatly increased output.

#### Features

- 1. The long-stroke design has enabled downsizi
- 2. The 8-cylinder, 900 rpm engine covers the Daih
- 3. The height is reduced by approximately 20%,
- 4. Combination with an SCR system provides NO

# Output Ranges



(60 Hz) Output ranges vary depending on the engine.

## Technical Data

#### **Main Specifications**

| No. of cylinders         8           Engine speed         min⁻¹         720         750         900           Rated output         kWm         1750         2200           Generator output⁻¹         kWe         1650         2080           Bore         mm         350           Piston speed         m/s         8.4         8.8         10.5           Brake mean effective pressure         MPa         2.51         2.41         2.52           Length         mm         7390           Width         mm         1970           Height         mm         2860    |                               |                   |           |      |      |
|-----------------------------------------------------------