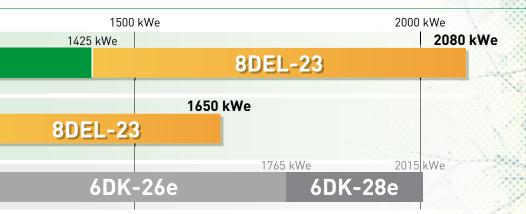

# Output Ranges

(60 Hz) Output ranges vary depending on the engine.

#### **Main Specifications**

| No. of cylinders         8           Engine speed         min⁻¹         720         750         900           Rated output         kWm         1750         2200           Generator output⁻¹         kWe         1650         2080           Bore         mm         350           Piston speed         m/s         8.4         8.8         10.5           Brake mean effective pressure         MPa         2.51         2.41         2.52           Length         mm         7390           Width         mm         1970           Height         mm         2860    |                               |                   |           |      |      |
|---------------------------------------------------------------------------------------------------------------------------------------------------------------------------------------------------------------------------------------------------------------------------------------------------------------------------------------------------------------------------------------------------------------------------------------------------------------------------------------------------------------------------------------------------------------------------|-------------------------------|-------------------|-----------|------|------|
| Engine speed         min⁻¹         720         750         900           Rated output         kWm         1750         2200           Generator output⁻¹         kWe         1650         2080           Bore         mm         230           Stroke         mm         350           Piston speed         m/s         8.4         8.8         10.5           Brake mean effective pressure         MPa         2.51         2.41         2.52           Length         mm         7390           Width         mm         1970           Height         mm         2860 | Engine Type                   |                   | 8DEL-23   |      |      |
| Rated output         kWm         1750         2200           Generator output*1         kWe         1650         2080           Bore         mm         230           Stroke         mm         350           Piston speed         m/s         8.4         8.8         10.5           Brake mean effective pressure         MPa         2.51         2.41         2.52           Length         mm         7390           Width         mm         1970           Height         mm         2860                                                                          | No. of cylinders              |                   | 8         |      |      |
| Generator output*1         kWe         1650         2080           Bore         mm         230           Stroke         mm         350           Piston speed         m/s         8.4         8.8         10.5           Brake mean effective pressure         MPa         2.51         2.41         2.52           Length         mm         7390           Width         mm         1970           Height         mm         2860                                                                                                                                       | Engine speed                  | min <sup>-1</sup> | 720       | 750  | 900  |
| Stroke                                                                                                                                                                                                                                                                                                                                                                                                                                                                                                                                                                    | Rated output                  | kWm               | 1750 2200 |      | 2200 |
| Stroke         mm         350           Piston speed         m/s         8.4         8.8         10.5           Brake mean effective pressure         MPa         2.51         2.41         2.52           Length         mm         7390           Width         mm         1970           Height         mm         2860                                                                                                                                                                                                                                                | Generator output*1            | kWe               | 1650      |      | 2080 |
| Piston speed         m/s         8.4         8.8         10.5           Brake mean effective pressure         MPa         2.51         2.41         2.52           Length         mm         7390           Width         mm         1970           Height         mm         2860                                                                                                                                                                                                                                                                                        | Bore                          | mm                | 230       |      |      |
| Brake mean effective pressure MPa 2.51 2.41 2.52 Length mm 7390 Width mm 1970 Height mm 2860                                                                                                                                                                                                                                                                                                                                                                                                                                                                              | Stroke                        | mm                | 350       |      |      |
| Length         mm         7390           Width         mm         1970           Height         mm         2860                                                                                                                                                                                                                                                                                                                                                                                                                                                           | Piston speed                  | m/s               | 8.4       | 8.8  | 10.5 |
| Width         mm         1970           Height         mm         2860                                                                                                                                                                                                                                                                                                                                                                                                                                                                                                    | Brake mean effective pressure | MPa               | 2.51      | 2.41 | 2.52 |
| Height mm 2860                                                                                                                                                                                                                                                                                                                                                                                                                                                                                                                                                            | Length                        | mm                | 7390      |      |      |
|                                                                                                                                                                                                                                                                                                                                                                                                                                                                                                                                                                           | Width                         | mm                | 1970      |      |      |
| Dry weight kg 30000                                                                                                                                                                                                                                                                                                                                                                                                                                                                                                                                                       | Height                        | mm                | 2860      |      |      |
|                                                                                                                                                                                                                                                                                                                                                                                                                                                                                                                                                                           | Dry weight                    | kg                | 30000     |      |      |